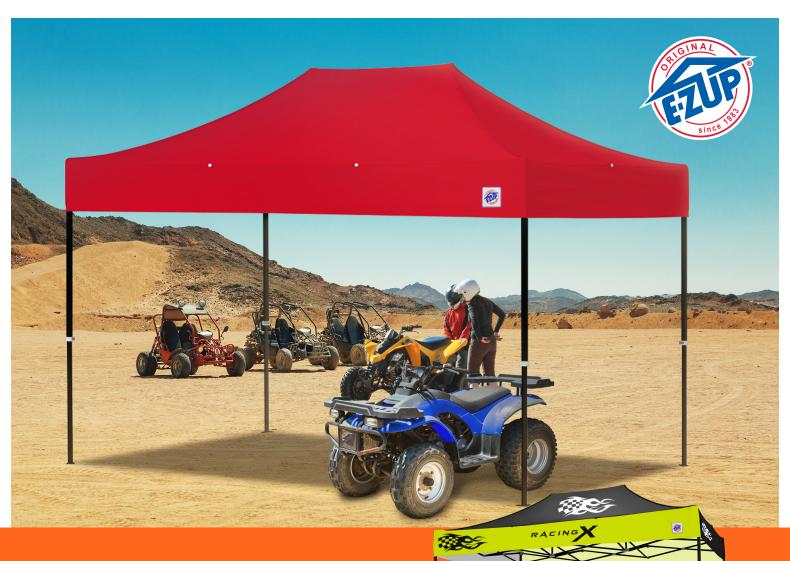

# SPEED HELTER

The Speed Shelter® Instant Shelter® product takes racing and sports teams to a new level. Quality materials, a unique shape and compact folded size make this shelter versatile and durable in all types of environments.

## **CUSTOM TOP COLORS**



#### **RECOMMENDED USES**

- Automotive Shows
- Trade Shows
- Racing
- Motorcross Events
- Corporate Events
- Sponsorship Advertising
- Business and Civic Events
- Product Demonstrations
- Exhibit Booth
- Indoor and Outdoor Display

## **OPTIONAL ACCESSORIES**

- Custom Printing
- Event Lights
- Deluxe Weight Bags
- Heavy-Duty Stake Kit
- Sidewalls and Railskirts
- Deluxe Wide-Trax™ Roller Bag
- ProFLAG™ Products and Banners
- Tables and Table Covers
- Directors Chairs

Speed Shelter® Only Available in a Black Frame



# **SPECIF