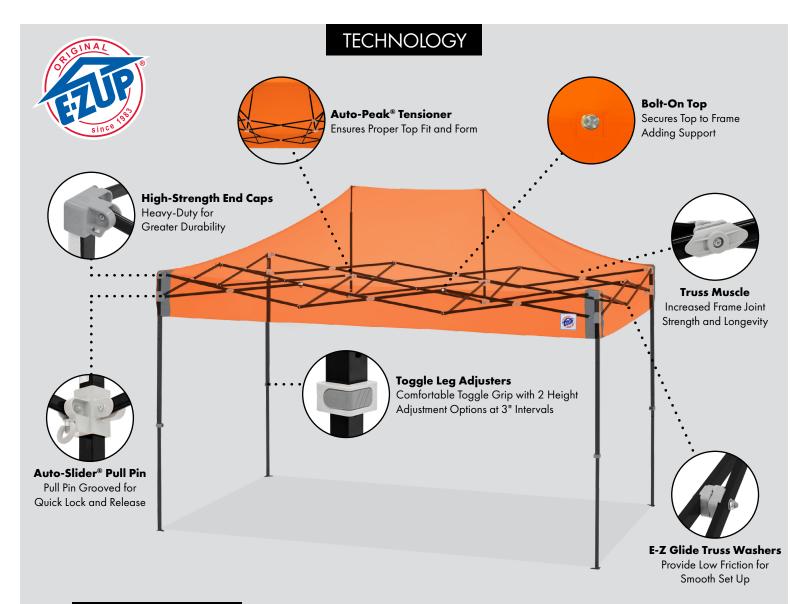

# SPEED HELTER

The Speed Shelter® Instant Shelter® product takes racing and sports teams to a new level. Quality materials, a unique shape and compact folded size make this shelter versatile and durable in all types of environments.