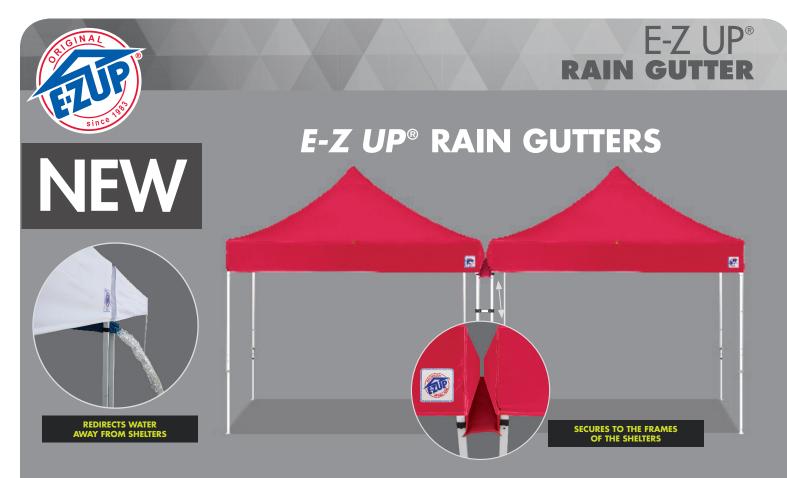

## NEW E-Z UP® RAIN GUTTERS

E-Z UP® Rain Gutters are the perfect answer for keeping the rain out between E-Z UP® Instant Shelters. The rain gutter attaches to the shelter frames to create a channel designed for water runoff. Available sizes: 10' (3 m), 15' (4.5 m), 20' (6 m).

## **RAIN GUTTER FEATURES**

- Truss Clips secure the gutter to Frame
- Fits between two E-Z UP® Instant Shelters
- Drain Spout redirects water away from the shelters
- Preset 4° slope ensures consistent drainage