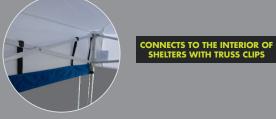

## **RAIN GUTTER FEATURES**

- Truss Clips secure the gutter to Frame
- Fits between two E-Z UP® Instant Shelters
- Drain Spout redirects water away from the shelters
- Preset 4° slope ensures consistent drainage