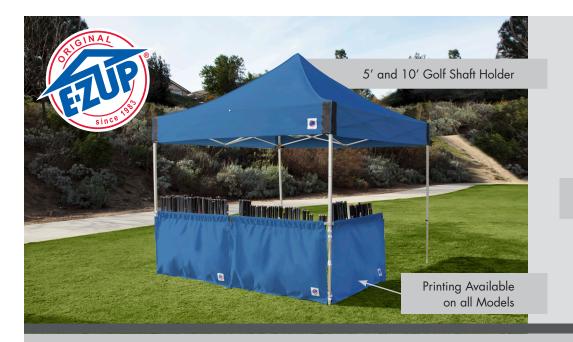

## **GOLF SHAFT HOLDER**

- Two Versions: Woods and Irons Each Available in 5' and 10' Woods – Pocket Height = 30" Irons – Pocket Height = 26"
- 14 Pockets Along Interior Side (5' Section Holds 46 Golf Shafts, 10' Section Holds 92 Golf Shafts)
- Custom Printing Available on Exterior Side
- Meets the CPAI-84, NFPA-701, CAN/ULC-S109 Fire-Resistance Requirements and California Fire Certified Flame Retardent