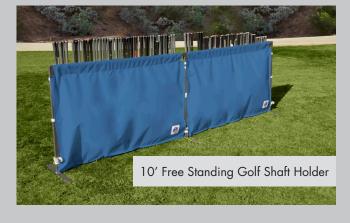

## **GOLF SHAFT HOLDER**

- Two Versions: Woods and Irons Each Available in 5' and 10' Woods – Pocket Height = 30" Irons – Pocket Height = 26"
- 14 Pockets Along Interior Side (5' Section Holds 46 Golf Shafts, 10' Section Holds 92 Golf Shafts)
- Custom Printing Available on Exterior Side
- Meets the CPAI-84, NFPA-701, CAN/ULC-S109 Fire-Resistance Requirements and California Fire Certified Flame Retardent

5' Golf Shaft Holder Folded

| PART NUMBER | DESCRIPTION                                   | DIMENSIONS                                                 | WEIGHT               | WARRANTY |
|-------------|-----------------------------------------------|------------------------------------------------------------|----------------------|----------|
| HW05HWGY    | 5' Half Wall Hardware                         | 6.5" H x 57.5" L x 12" W<br>(16.5cm H x 1.4m L x 30.5cm W) | 8 lbs<br>(3.6 kgs)   | 1 Year   |
| HW10HWGY    | 10' Half Wall Hardware                        | 6.5" H x 57.5" L x 18" W<br>(16.5cm H x 1.5m L x 45.7cm W) | 12 lbs.<br>(5.4 kgs) | 1 Year   |
| GSHF05FBDIR | Golf Shaft Holder, 5' Pockets, Digital, Irons | 36 H x 60" W<br>(.9m H x 1.5m W)                           | 3 lbs.<br>(1.4 kgs)  | 1 Year   |
| GSHF05FBDWD | Golf Shaft Holder, 5' Pockets, Digital, Woods | 36 H x 60" W<br>(.9m H x 1.5m W)                           | 3 lbs.<br>(1.4 kgs)  | 1 Year   |