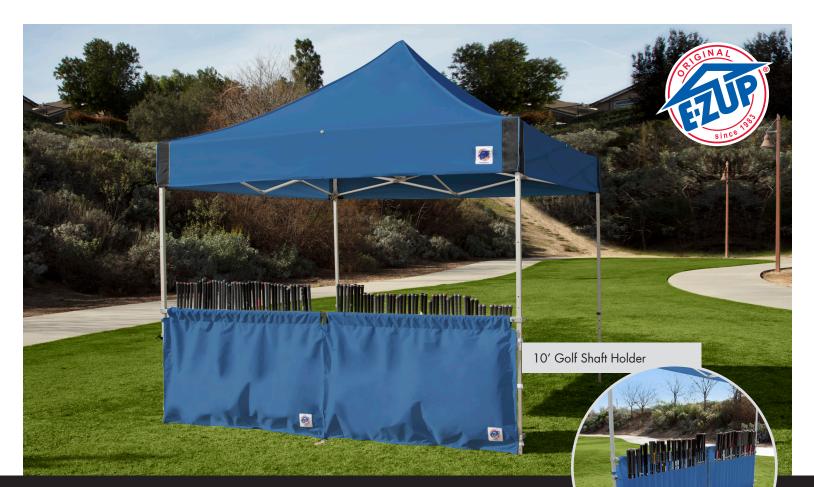

## **GOLF SHAFT HOLDER**

- Two Versions: Woods and Irons Each Available in 5' and 10' Woods – Pocket Height = 30" Irons – Pocket Height = 26"
- 14 Pockets Along Interior Side (5' Section Holds 46 Golf Shafts, 10' Section Holds 92 Golf Shafts)
- Custom Printing Available on Exterior Side
- Meets the CPAI-84, NFPA-701, CAN/ULC-S109 Fire-Resistance Requirements and California Fire Certified Flame Retardent

| 10' Golf Shaft Holder Complete - Woods |                                                      |                                                  | 10' Golf Shaft Holder Complete - Irons |             |                                                  |  |  |  |
|----------------------------------------|------------------------------------------------------|--------------------------------------------------|----------------------------------------|-------------|--------------------------------------------------|--|--|--|
| QTY                                    | PART NUMBER                                          | DESCRIPTION                                      | QTY                                    | PART NUMBER | DESCRIPTION                                      |  |  |  |
| 1                                      | HW10HWGY                                             | 10' Half Wall Hardware                           | 1                                      | HW10HWGY    | 10' Half Wall Hardware                           |  |  |  |
| 2                                      | GSHF05FBDWD                                          | Golf Shaft Holder, 5' Pockets,<br>Digital, Woods | 2                                      | GSHF05FBDIR | Golf Shaft Holder, 5' Pockets,<br>Digital, Irons |  |  |  |
| 5' Golf Shaft Holder Complete - Woods  |                                                      |                                                  | 5' Golf Shaft Holder Complete - Irons  |             |                                                  |  |  |  |
| 1                                      | HW05HWGY                                             | 5' Half Wall Hardware                            | 1                                      | HW05HWGY    | 5' Half Wall Hardware                            |  |  |  |
| 1                                      | GSHF05FBDWD                                          | Golf Shaft Holder, 5' Pockets,<br>Digital, Woods | 1                                      | GSHF05FBDIR | Golf Shaft Holder, 5' Pockets,<br>Digital, Irons |  |  |  |
| 10' Go                                 | 10' Golf Shaft Holder Complete - Woods & Irons Combo |                                                  |                                        |             |                                                  |  |  |  |
| 1                                      | HW05HWGY                                             | 5' Half Wall Hardware                            | -                                      |             |                                                  |  |  |  |
| 1                                      | GSHF05FBDWD                                          | Golf Shaft Holder, 5' Pockets, Digital, Woods    |                                        |             |                                                  |  |  |  |
| 1                                      | GSHF05FBDIR                                          | Golf Shaft Holder, 5' Pockets, Digital, Irons    |                                        |             |                                                  |  |  |  |