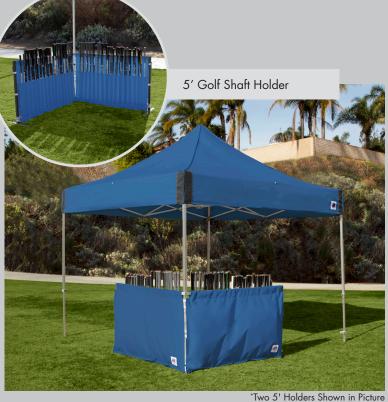

## **GOLF SHAFT HOLDER**

- Two Versions: Woods and Irons Each Available in 5' and 10' Woods – Pocket Height = 30" Irons – Pocket Height = 26"
- 14 Pockets Along Interior Side (5' Section Holds 46 Golf Shafts, 10' Section Holds 92 Golf Shafts)
- Custom Printing Available on Exterior Side
- Meets the CPAI-84, NFPA-701, CAN/ULC-S109 Fire-Resistance Requirements and California Fire Certified Flame Retardent

5' Golf Shaft Holder Folded

| PART NUMBER | DESCRIPTION                                   | DIMENSIONS                                                 | WEIGHT               | WARRANTY |
|-------------|-----------------------------------------------|------------------------------------------------------------|----------------------|----------|
| HW05HWGY    | 5' Half Wall Hardware                         | 6.5" H x 57.5" L x 12" W<br>(16.5cm H x 1.4m L x 30.5cm W) | 8 lbs<br>(3.6 kgs)   | 1 Year   |
| HW10HWGY    | 10' Half Wall Hardware                        | 6.5" H x 57.5" L x 18" W<br>(16.5cm H x 1.5m L x 45.7cm W) | 12 lbs.<br>(5.4 kgs) | 1 Year   |
| GSHF05FBDIR | Golf Shaft Holder, 5' Pockets, Digital, Irons | 36 H x 60" W<br>(.9m H x 1.5m W)                           | 3 lbs.<br>(1.4 kgs)  | 1 Year   |
| GSHF05FBDWD | Golf Shaft Holder, 5' Pockets, Digital, Woods | 36 H x 60" W<br>(.9m H x 1.5m W)                           | 3 lbs.<br>(1.4 kgs)  | 1 Year   |