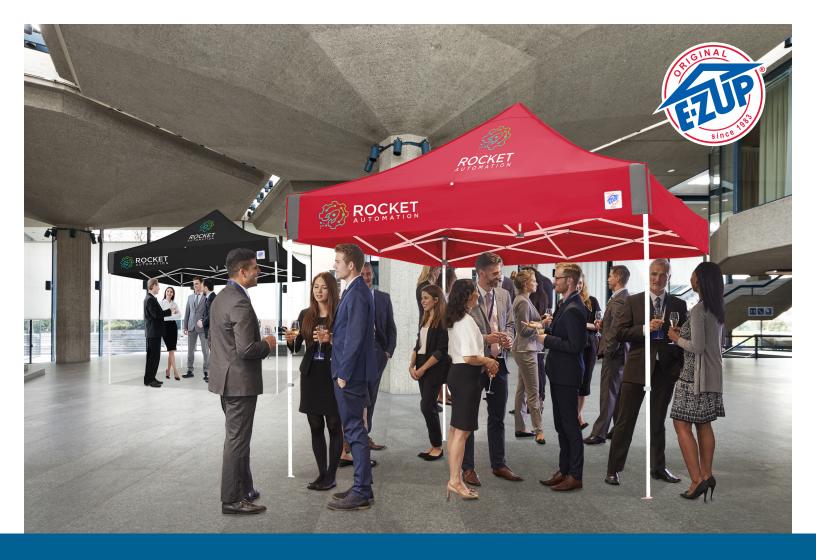

Built with professional-like features, the upgraded Enterprise™ shelter enhances any promotion, event and general marketing. Featuring a professional-grade bolt-on fabric top and high-strength steel frame, this shelter combines a high-quality Instant Shelter® solution with a mid-range budget.

## **RECOMMENDED USES**

- Event Marketing
- Trade Shows
- Exhibit Booth
- Rental Industry
- Corporate Events
- Business and Civic Events
- Product Demonstrations
- Racing
- Sponsorship Recognition
- Indoor and Outdoor Display