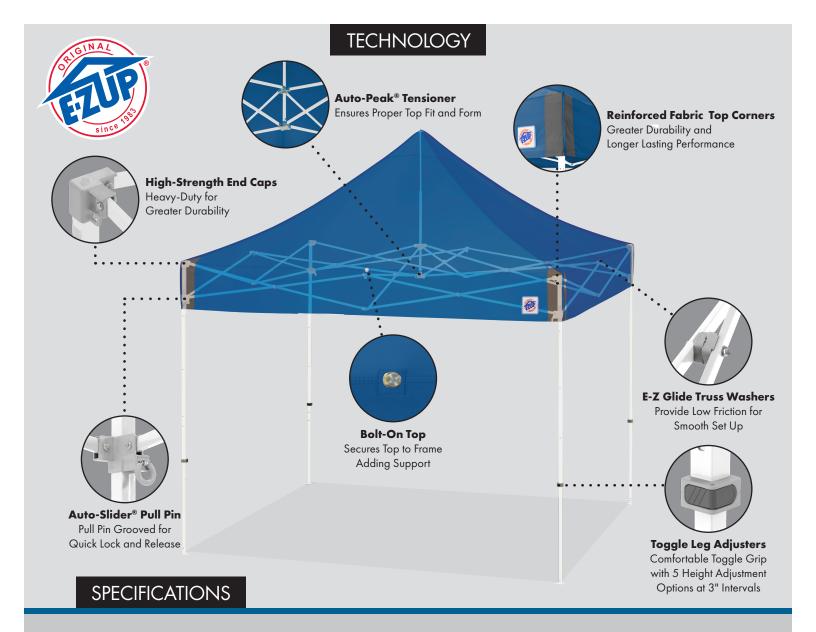

Built with professional-like features, the upgraded Enterprise™ shelter enhances any promotion, event and general marketing. Featuring a professional-grade bolt-on fabric top and high-strength steel frame, this shelter combines a high-quality Instant Shelter® solution with a mid-range budget.