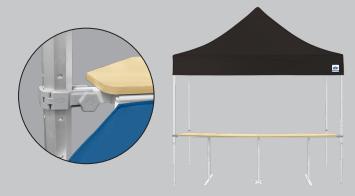

## **FEATURES**

- Fits 10' Canopies 9' 2.5" L x 14" D
- 2 Height Settings
  - 36" Counter Height
- 42″ Bar Height
- Easy-to-Clean Composite Countertop
- 3 Sturdy Steel Support Legs
- Weighs Only 54 lbs.
- Customize Banner with Your Logo or Branding
- Professional Grade Fabric
- Single-Sided Printing Available
- Attaches to Shelter Leg with E-Z Brackets (Patent Pending)
- Quick Set Up Less than 2 Minutes
- Easy to Use Thumb Screws No Tools Needed for Installation
- Includes Roller Bag with Large Exterior Storage Pocket
- Canopy Not Included