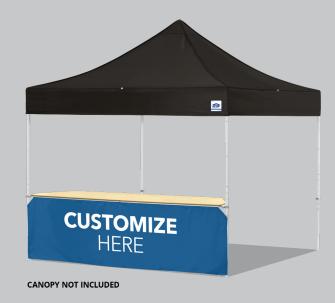

Creating your perfect service booth is now easier than ever. The adjustable Canopy Counter/Bar Top quickly attaches to your canopy, instantly providing a functional countertop. Ideal for serving food or drinks, checking in guests at events, or displaying products at trade shows.

Enhance your display or workspace with the included custom printed banner that easily installs beneath your countertop boosting brand presence and visibility. It also doubles as a practical solution for keeping your items hidden from view.

Maximize your setup by adding up to three Canopy Counter/Bar Tops to your canopy, perfect for street fairs, registration booths, festivals and more.

This new addition to the customizable E-Z Event System<sup>™</sup> is designed to optimize your canopy setup and helps you stand out in the crowd.