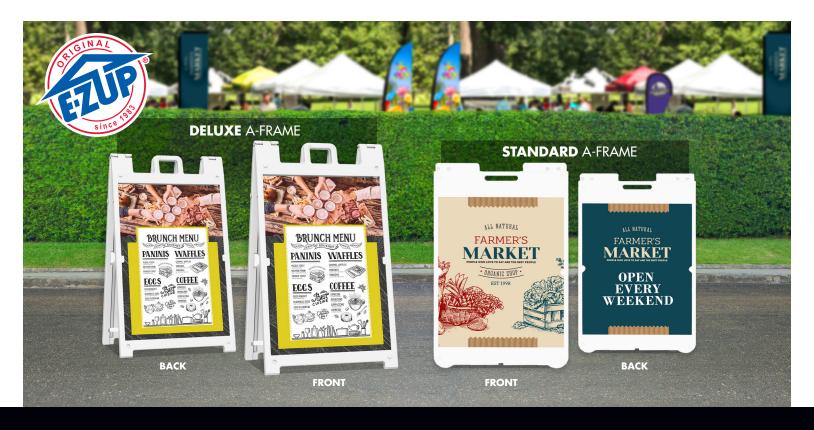

# **A-FRAME** SIGNAGE

Elevate your event marketing with A-Frame signage. These sturdy, waterproof frames, available in black and white, professionally showcase your signage. Front and back can be customized with different graphics, or opt for the same graphic for both inserts. Our advanced UV-printer produces sharp graphics and vibrant tones for signage that makes an impact and stands the test of time.

### **DELUXE A-FRAME SIGN**

- Heavy-Duty Waterproof Frame
- 2 Customizable 24" x 36" Corrugated Sheets
- Vibrant UV-Printed Graphics
- Quick-Change<sup>™</sup> Feature to Replace Your Sign in Seconds
- Stay Tabs™ to Keep Signage Secure
- Frame Dimensions: 27.2" W x 46.4" H x 3.2" D
- Hinges Lock into Position
- No Tools Required for Setup
- Sand Fill Holes Hold up to 10 lbs. of Weight for Extra Stability
- Weighs 20 lbs.

#### **STANDARD A-FRAME SIGN**

- Heavy-Duty Waterproof Frame
- 2 Customizable 22" x 28" Corrugated Sheets
- Vibrant UV-Printed Graphics
- Quick-Change™ Feature to Replace Your Sign in Seconds
- Stay Tabs™ to Keep Signage Secure
- Frame Dimensions: 24.4" W x 37.3" H x 2" D
- Stabilizing Brace Included
- No Tools Required for Setup
- Sand Fill Holes Hold up to 6 lbs. of Weight for Extra Stability
- Weighs 10 lbs.