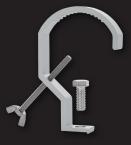

7,800 lumens, <1.0 operating amps, 120-volt input
- Glare-free, diffused lighting
- Lightweight and portable
- Water-resistant LED balloon light rated to IP42 standard
- LED balloon light diffuser material made of heat-resistant and UV-protected nylon
- Integrated fan automatically inflates balloon and cools LED panels
- Engineered with 130 lumen-per-watt Samsung LED chips
- Quick and easy setup on tripod or optional mounting fixtures
- UL approved, RoHS, FCC, CE rating
- Includes heavy-duty telescoping tripod with carry bag
- Dimmable wireless remote
- Hanging 2" C-clamp, eye bolt, and tripod adapters included
- 15 ft spec-grade power cord
- 3-year warranty



SZBLK60W





LIGHT COVERAGE.

Tripod at 6.5FT Setting



## PARTS INCLUDED \_



**REMOTE CONTROL** 

TRIPOD ADAPTER

EYE BOLT



2" C-CLAMP