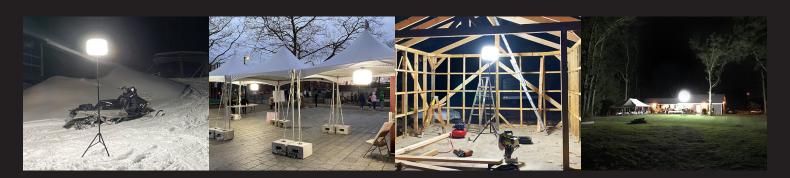

## SPECIFICATIONS

- Over 5,000 square feet of 360-degree illumination
- 7,800 lumens, <1.0 operating amps, 120-volt input
- Glare-free, diffused lighting
- Lightweight and portable
- Water-resistant LED balloon light rated to IP42 standard
- LED balloon light diffuser material made of heat-resistant and UV-protected nylon
- Integrated fan automatically inflates balloon and cools LED panels
- Engineered with 130 lumen-per-watt Samsung LED chips
- Quick and easy setup on tripod or optional mounting fixtures
- UL approved, RoHS, FCC, CE rating
- Includes heavy-duty telescoping tripod with carry bag
- Dimmable wireless remote
- Hanging 2" C-clamp, eye bolt, and tripod adapters included
- 15 ft spec-grade power cord
- 3-year warranty

SZBLK60W

LIGHT COVERAGE.

Tripod at 6.5FT Setting