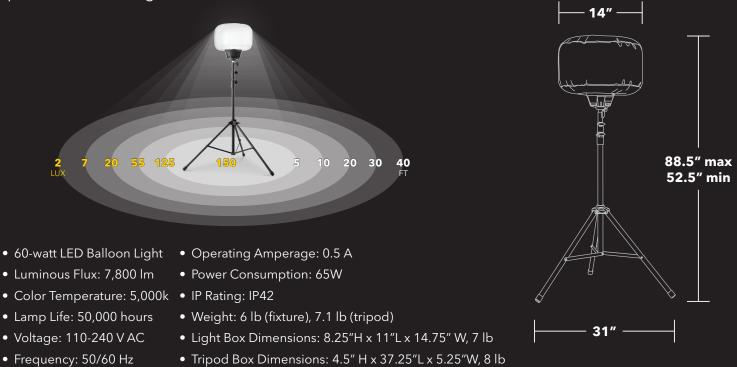

## SPECIFICATIONS

- Over 5,000 square feet of 360-degree illumination
- 7,800 lumens, <1.0 operating amps, 120-volt input
- Glare-free, diffused lighting
- Lightweight and portable
- Water-resistant LED balloon light rated to IP42 standard
- LED balloon light diffuser material made of heat-resistant and UV-protected nylon
- Integrated fan automatically inflates balloon and cools LED panels
- Engineered with 130 lumen-per-watt Samsung LED chips
- Quick and easy setup on tripod or optional mounting fixtures
- UL approved, RoHS, FCC, CE rating
- Includes heavy-duty telescoping tripod with carry bag
- Dimmable wireless remote
- Hanging 2" C-clamp, eye bolt, and tripod adapters included
- 15 ft spec-grade power cord
- 3-year warranty

SZBLK60W

LIGHT COVERAGE.

Tripod at 6.5FT Setting